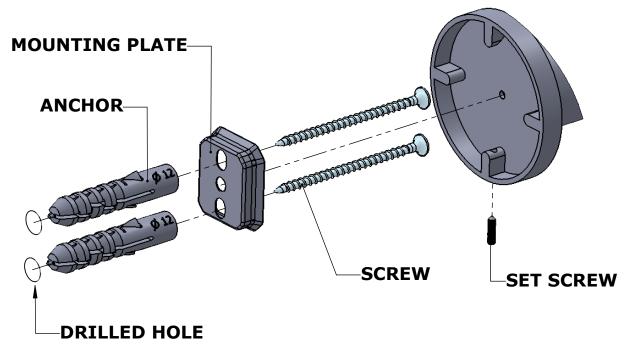

#### Step 1: Drill holes in Wall for screw anchors and attach Mounting Plate to Wall

Determine your desired location for installation and make a mark for the location of the mounting plate. Remove mounting plate from backplate by loosening set screw in backplate as pictured below. Place center hole of mounting plate over mark made above. Make 2 marks where mounting screws will be placed as shown below. Drill hole at each of the marks. (You may substitute other style mounting anchors or screws if desired). Place anchors into the holes made. Place mounting plate over holes and secure to mounting surface using screws as shown below.