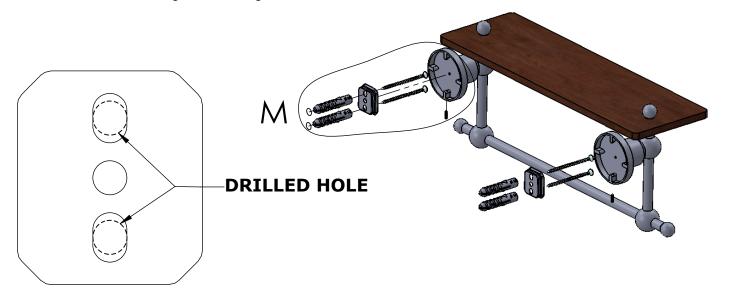

#### Step 1: Drill holes in Wall for screw anchors and attach Mounting Plate to Wall

Determine your desired location for installation and make a mark for the location of the mounting plate. Remove mounting plate from backplate by loosening set screw in backplate as pictured below. Place center hole of mounting plate over mark made above. Make 2 marks where mounting screws will be placed as shown below. Drill hole at each of the marks. (You may substitute other style mounting anchors or screws if desired). Place anchors into the holes made. Place mounting plate over holes and secure to mounting surface using screws as shown below.

#### **PERSPECTIVE**

**DETAIL M** 