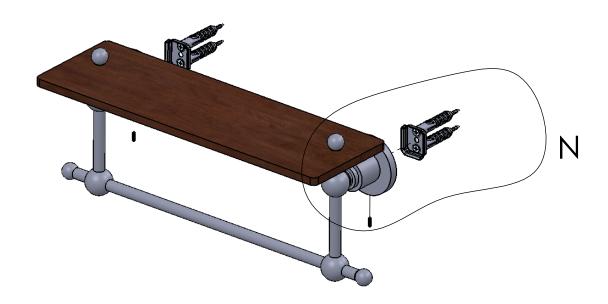

#### **Step 2:** Attach Bracket to Mounting Plate.

Place bracket on mounting plate and secure by tightening set screw as shown below.

### **PERSPECTIVE**

DFTAIL N