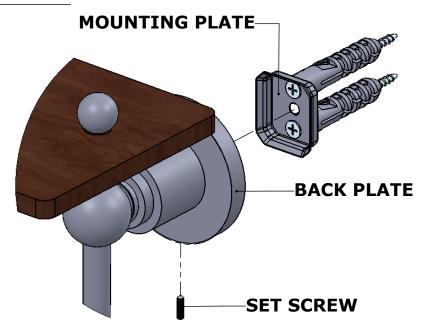

#### **Step 2:** Attach Bracket to Mounting Plate.

Place bracket on mounting plate and secure by tightening set screw as shown below.